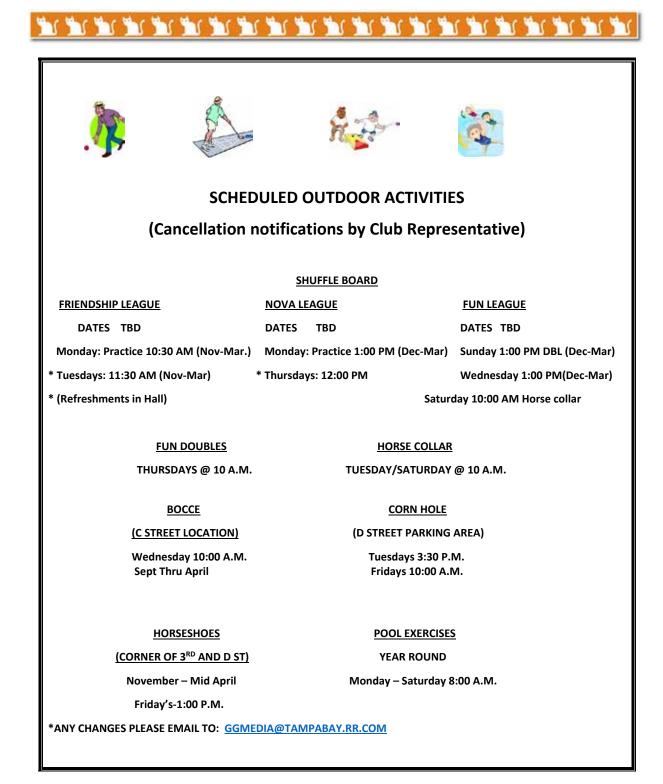

|
| Quote Details: -67 married male, vehicle driven for pleasure use, superior credit, 5 yea |
| elean driving record on all licensed household operators -2019 Chevy Impala LT, garage   |

clean driving record on all licensed household operators -2019 Chevy Impala LT, garaged in Pinellas County zip code 33771, equipped with AirBags, ABS and Anti-Theft device \*NOTICE: Acceptability of all proposed applicants subject to underwriting approval, premium rates are subject to change. Rates will vary based on age of operator, driving record, credit history, garaging address and type of vehicle.





# WINDOWS • VINYL-SIDING • 727-547-8300



Visit Our Showroom Display 7420 Park Blvd. • Pinellas Park

We Are Not a Franchise...We Are TRULY Family Owned & Operated 🔰 🔂 ★ 😰







# **SUB-FLOOR & FLOORING EXPERTS!**

#### **COVID-19 NOTICE:**

We are taking as many precautions as we can to ensure not only our workers safety but yours as well. We are checking employee temperatures daily, limiting contact between crews, and offering no customer contact if you choose. We are an "Essential Business" and here for you when you need us.



GOLDEN GATE NUGGET OCTOBER, 2022 D

# BAYFIRST HIGHER RATE. HIGHER REWARD.

Get bigger balances with bigger rates from our newest checking and money market accounts.

**BayLive CHECKING** 



on balances up to \$25,000

Get started at a banking center or at BayFirstFinancial.com

Si tiene alguna pregunta, por favor llame

o visite un centro bancario local.

#### **BayLive** MONEY MARKET

Earn **2.01%** APY

on balances \$50,000 - \$250